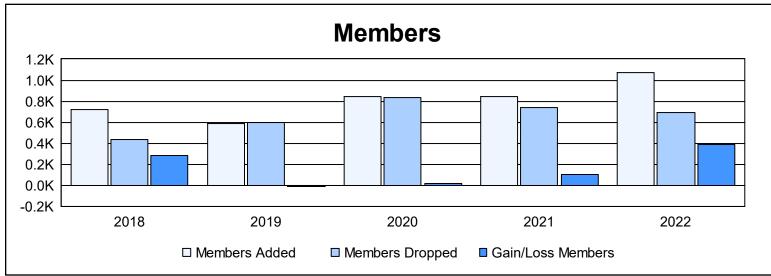

District 301 E As of June 2022 Cumulative

| Year      | New<br>Clubs | Dropped<br>Clubs | Gain/<br>Loss<br>Clubs | New<br>Members | Charter<br>Members | Reinstate<br>Members | Transfer<br>Members | Total<br>Member<br>Added | Total<br>Members<br>Dropped | Gain/<br>Loss<br>Members |
|-----------|--------------|------------------|------------------------|----------------|--------------------|----------------------|---------------------|--------------------------|-----------------------------|--------------------------|
| 2017-2018 | 7            | 5                | 2                      | 506            | 193                | 20                   | 0                   | 719                      | 434                         | 285                      |
| 2018-2019 | 8            | 5                | 3                      | 305            | 202                | 68                   | 8                   | 583                      | 595                         | -12                      |
| 2019-2020 | 4            | 0                | 4                      | 295            | 295                | 254                  | 1                   | 845                      | 832                         | 13                       |
| 2020-2021 | 18           | 15               | 3                      | 422            | 409                | 10                   | 1                   | 842                      | 743                         | 99                       |
| 2021-2022 | 12           | 8                | 4                      | 338            | 606                | 71                   | 61                  | 1,076                    | 688                         | 388                      |
| Average   | 10           | 7                | 3                      | 373            | 341                | 85                   | 14                  | 813                      | 658                         | 155                      |